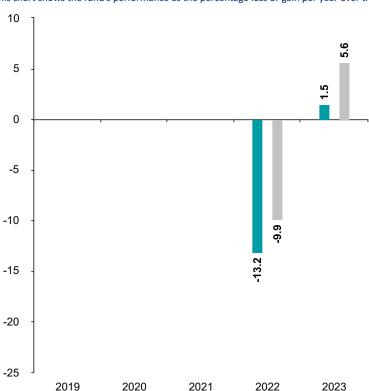

## Past Performance

Fund Index \*

This chart shows the fund's performance as the percentage loss or gain per year over the last 2 years against its benchmark.

You should be aware that past performance is not a guide to future performance.  $% \label{eq:controlled}$ 

Fund launch date: 2021-01-29

Share/unit class launch date: 2021-01-29

Performance is calculated in CHF

The chart shows how much the Fund increased or decreased in value as a percentage in each year, net of charges (excluding entry charge), and net of tax.

\* Index - Refinitiv Global Investment Grade

| Performance Table |         |      |      |      |        |      |
|-------------------|---------|------|------|------|--------|------|
|                   |         | 2019 | 2020 | 2021 | 2022   | 2023 |
|                   | Fund    | N/A  | N/A  | N/A  | -13.2% | 1.5% |
|                   | Index * | N/A  | N/A  | N/A  | -9.9%  | 5.6% |