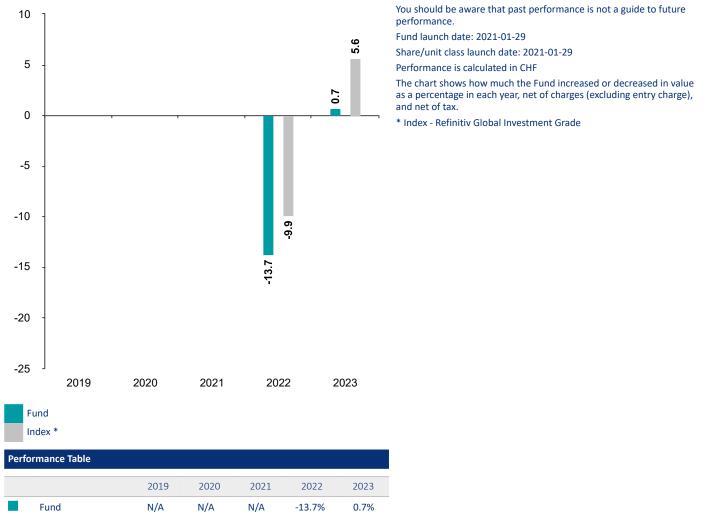

## Past Performance

Index \*

N/A

N/A

N/A

-9.9%

5.6%

This chart shows the fund's performance as the percentage loss or gain per year over the last 2 years against its benchmark.