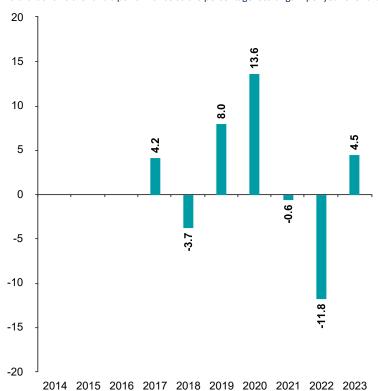

## Past Performance

This chart shows the fund's performance as the percentage loss or gain per year over the last 7 years.

You should be aware that past performance is not a guide to future performance.

Fund launch date: 2014-06-02

Share/unit class launch date: 2016-12-30

Performance is calculated in EUR

The chart shows how much the Fund increased or decreased in value as a percentage in each year, net of charges (excluding entry charge), and net of tax.

Fund

| Performance Table |      |       |       |        |       |       |        |      |        |      |
|-------------------|------|-------|-------|--------|-------|-------|--------|------|--------|------|
|                   | 2014 | 2015  | 2016  | 2017   | 2018  | 2019  | 2020   | 2021 | 2022   | 2023 |
| Fund              | N/A  | N/A I | N/A 4 | .2% -3 | .7% 8 | .0% 1 | 3.6% - | 0.6% | -11.8% | 4.5% |