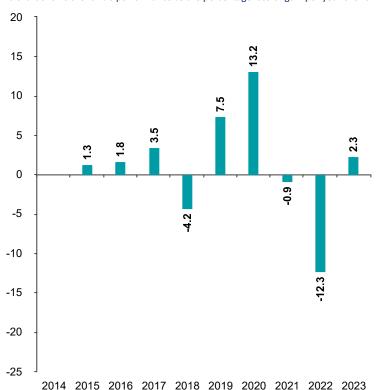

## **Past Performance**

This chart shows the fund's performance as the percentage loss or gain per year over the last 9 years.

You should be aware that past performance is not a guide to future performance.

Fund launch date: 2014-06-02

Share/unit class launch date: 2014-06-02

Performance is calculated in CHF

The chart shows how much the Fund increased or decreased in value as a percentage in each year, net of charges (excluding entry charge), and net of tax.

Fund

| Performance Table |       |       |       |        |       |       |        |      |        |      |
|-------------------|-------|-------|-------|--------|-------|-------|--------|------|--------|------|
|                   | 2014  | 2015  | 2016  | 2017   | 2018  | 2019  | 2020   | 2021 | 2022   | 2023 |
| Fund              | N/A 1 | .3% 1 | .8% 3 | .5% -4 | .2% 7 | .5% 1 | 3.2% - | 0.9% | -12.3% | 2.3% |