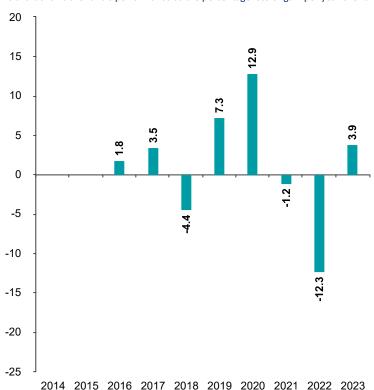

## **Past Performance**

This chart shows the fund's performance as the percentage loss or gain per year over the last 8 years.

You should be aware that past performance is not a guide to future performance.

Fund launch date: 2014-06-02

Share/unit class launch date: 2015-06-30

Performance is calculated in EUR

The chart shows how much the Fund increased or decreased in value as a percentage in each year, net of charges (excluding entry charge), and net of tax.

Fund

Performance Table

2014 2015 2016 2017 2018 2019 2020 2021 2022 2023

Fund N/A N/A 1.8% 3.5% -4.4% 7.3% 12.9% -1.2% -12.3% 3.9%