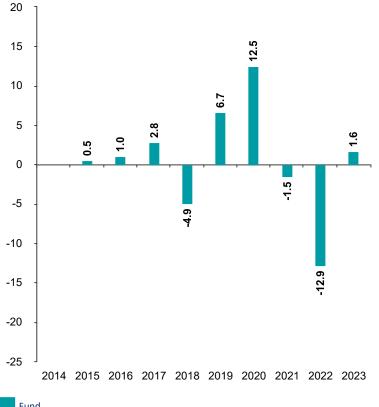

## Past Performance

This chart shows the fund's performance as the percentage loss or gain per year over the last 9 years.

 Fund

 Performance Table

|      | 2014 | 4 201 | 5 201 | .6 202 | 17 201 | 8 2019 | 9 2020 | 2021  | 2022   | 2023 |
|------|------|-------|-------|--------|--------|--------|--------|-------|--------|------|
| Fund | N/A  | 0.5%  | 1.0%  | 2.8%   | -4.9%  | 6.7%   | 12.5%  | -1.5% | -12.9% | 1.6% |

You should be aware that past performance is not a guide to future performance.

Fund launch date: 2014-06-02

Share/unit class launch date: 2014-06-02

Performance is calculated in CHF

The chart shows how much the Fund increased or decreased in value as a percentage in each year, net of charges (excluding entry charge), and net of tax.