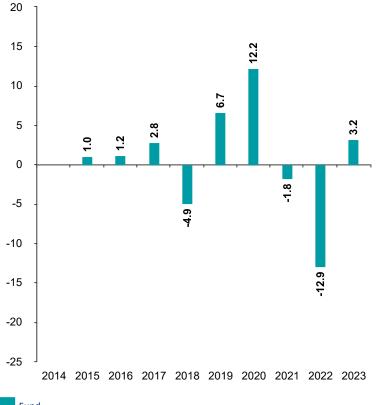

## Past Performance

This chart shows the fund's performance as the percentage loss or gain per year over the last 9 years.

 Fund

 2014
 2015
 2016
 2017
 2018
 2019
 2020
 2021
 2022
 2023

 Fund
 N/A
 1.0%
 1.2%
 2.8%
 -4.9%
 6.7%
 12.2%
 -1.8%
 -12.9%
 3.2%

You should be aware that past performance is not a guide to future performance.

Fund launch date: 2014-06-02

Share/unit class launch date: 2014-06-02

Performance is calculated in EUR

The chart shows how much the Fund increased or decreased in value as a percentage in each year, net of charges (excluding entry charge), and net of tax.