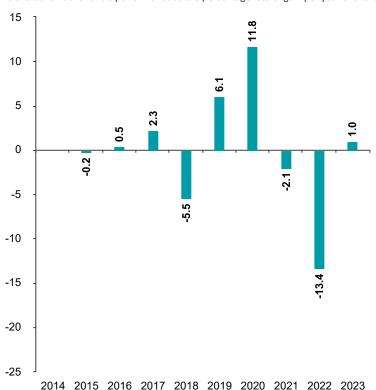

## **Past Performance**

This chart shows the fund's performance as the percentage loss or gain per year over the last 9 years.

You should be aware that past performance is not a guide to future performance.

Fund launch date: 2014-06-02

Share/unit class launch date: 2014-06-02

Performance is calculated in CHF

The chart shows how much the Fund increased or decreased in value as a percentage in each year, net of charges (excluding entry charge), and net of tax.

Fund

 Performance Table

 2014
 2015
 2016
 2017
 2018
 2019
 2020
 2021
 2022
 2023

 Fund
 N/A
 -0.2%
 0.5%
 2.3%
 -5.5%
 6.1%
 11.8%
 -2.1%
 -13.4%
 1.0%