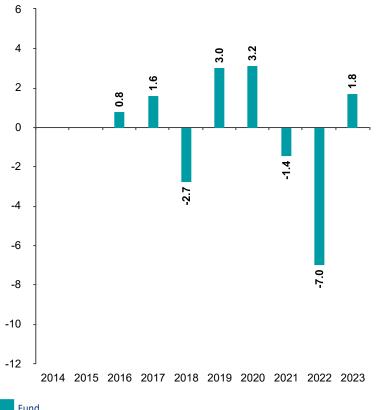

## Past Performance

This chart shows the fund's performance as the percentage loss or gain per year over the last 8 years.

 Fund

 Performance Table

 2014
 2015
 2016
 2017
 2018
 2019
 2020
 2021
 2022
 2023

 Fund
 N/A
 N/A
 0.8%
 1.6%
 -2.7%
 3.0%
 3.2%
 -1.4%
 -7.0%
 1.8%

You should be aware that past performance is not a guide to future performance.

Fund launch date: 2015-12-17

Share/unit class launch date: 2015-12-17

Performance is calculated in CHF

The chart shows how much the Fund increased or decreased in value as a percentage in each year, net of charges (excluding entry charge), and net of tax.