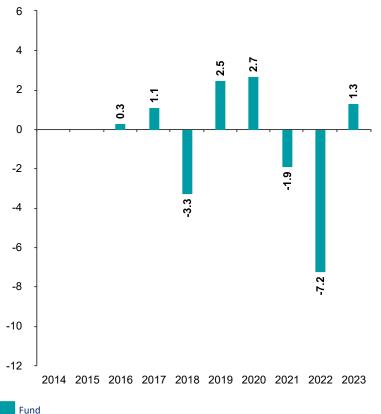

## Past Performance

This chart shows the fund's performance as the percentage loss or gain per year over the last 8 years.

| Performance Table |      |      |      |      |       |      |      |       |       |      |
|-------------------|------|------|------|------|-------|------|------|-------|-------|------|
|                   | 2014 | 2015 | 2016 | 2017 | 2018  | 2019 | 2020 | 2021  | 2022  | 2023 |
| Fund              | N/A  | N/A  | 0.3% | 1.1% | -3.3% | 2.5% | 2.7% | -1.9% | -7.2% | 1.3% |

You should be aware that past performance is not a guide to future performance.

Fund launch date: 2015-12-17

Share/unit class launch date: 2015-12-17

Performance is calculated in CHF

The chart shows how much the Fund increased or decreased in value as a percentage in each year, net of charges (excluding entry charge), and net of tax.