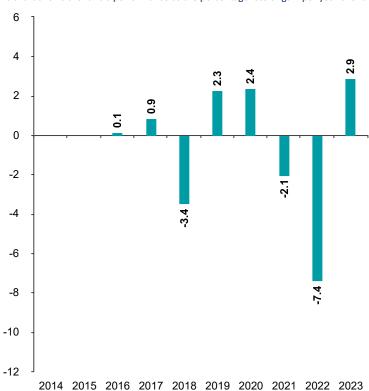

## **Past Performance**

This chart shows the fund's performance as the percentage loss or gain per year over the last 8 years.

You should be aware that past performance is not a guide to future performance.

Fund launch date: 2015-12-17

Share/unit class launch date: 2015-12-17

Performance is calculated in EUR

The chart shows how much the Fund increased or decreased in value as a percentage in each year, net of charges (excluding entry charge), and net of tax.

Fund

| Performance Table |      |      |      |      |       |      |      |       |       |      |
|-------------------|------|------|------|------|-------|------|------|-------|-------|------|
|                   | 2014 | 2015 | 2016 | 2017 | 2018  | 2019 | 2020 | 2021  | 2022  | 2023 |
| Fund              | N/A  | N/A  | 0.1% | 0.9% | -3.4% | 2.3% | 2.4% | -2.1% | -7.4% | 2.9% |