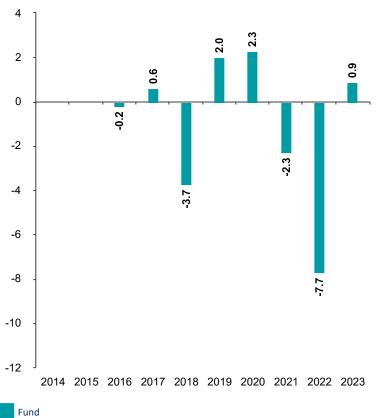

## Past Performance

This chart shows the fund's performance as the percentage loss or gain per year over the last 8 years.

| Performance Table |      |      |       |      |       |      |      |       |       |      |
|-------------------|------|------|-------|------|-------|------|------|-------|-------|------|
|                   | 2014 | 2015 | 2016  | 2017 | 2018  | 2019 | 2020 | 2021  | 2022  | 2023 |
| Fund              | N/A  | N/A  | -0.2% | 0.6% | -3.7% | 2.0% | 2.3% | -2.3% | -7.7% | 0.9% |

You should be aware that past performance is not a guide to future performance.

Fund launch date: 2015-12-17

Share/unit class launch date: 2015-12-17

Performance is calculated in CHF

The chart shows how much the Fund increased or decreased in value as a percentage in each year, net of charges (excluding entry charge), and net of tax.