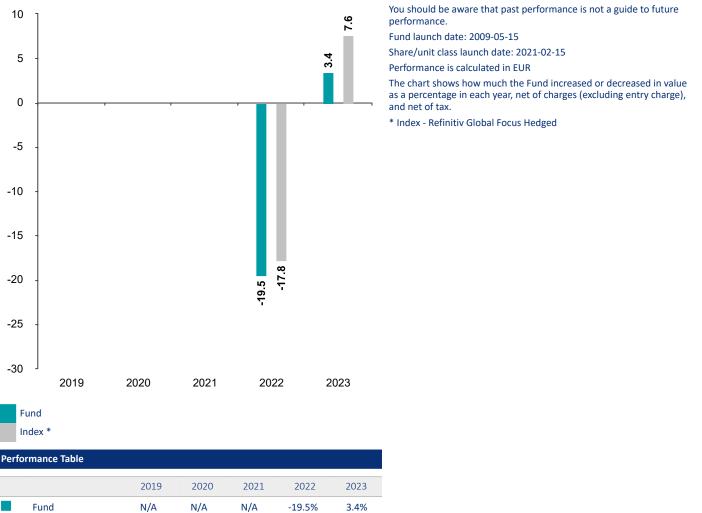

## Past Performance

Index \*

N/A

N/A

N/A

-17.8%

7.6%

This chart shows the fund's performance as the percentage loss or gain per year over the last 2 years against its benchmark.