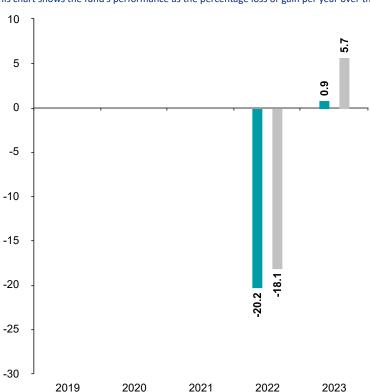

## Past Performance

Fund Index \*

This chart shows the fund's performance as the percentage loss or gain per year over the last 2 years against its benchmark.

You should be aware that past performance is not a guide to future performance.  $% \label{eq:controlled}$ 

Fund launch date: 2009-05-15

Share/unit class launch date: 2021-01-29

Performance is calculated in CHF

The chart shows how much the Fund increased or decreased in value as a percentage in each year, net of charges (excluding entry charge), and net of tax.

\* Index - Refinitiv Global Focus Hedged

| Performance Table |         |      |      |      |        |      |
|-------------------|---------|------|------|------|--------|------|
|                   |         | 2019 | 2020 | 2021 | 2022   | 2023 |
|                   | Fund    | N/A  | N/A  | N/A  | -20.2% | 0.9% |
|                   | Index * | N/A  | N/A  | N/A  | -18.1% | 5.7% |