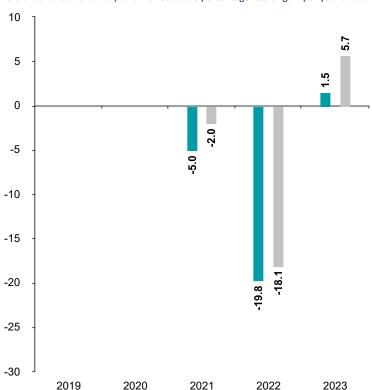

## Past Performance

Fund Index \*

This chart shows the fund's performance as the percentage loss or gain per year over the last 3 years against its benchmark.

You should be aware that past performance is not a guide to future performance.  $% \label{eq:controlled}$ 

Fund launch date: 2009-05-15

Share/unit class launch date: 2020-04-30

Performance is calculated in CHF

The chart shows how much the Fund increased or decreased in value as a percentage in each year, net of charges (excluding entry charge), and net of tax.

\* Index - Refinitiv Global Focus Hedged

| Performance Table |         |      |      |       |        |      |
|-------------------|---------|------|------|-------|--------|------|
|                   |         | 2019 | 2020 | 2021  | 2022   | 2023 |
|                   | Fund    | N/A  | N/A  | -5.0% | -19.8% | 1.5% |
|                   | Index * | N/A  | N/A  | -2.0% | -18.1% | 5.7% |