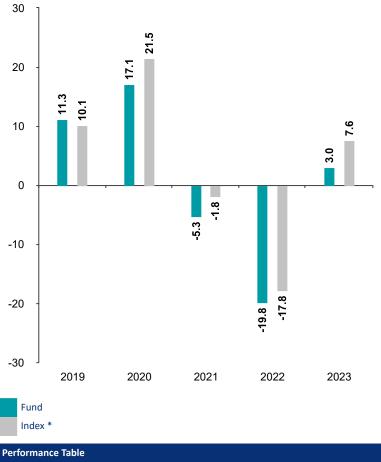

## Past Performance

This chart shows the fund's performance as the percentage loss or gain per year over the last 5 years against its benchmark.

| Performance Table |         |       |       |       |        |      |
|-------------------|---------|-------|-------|-------|--------|------|
|                   |         | 2019  | 2020  | 2021  | 2022   | 2023 |
|                   | Fund    | 11.3% | 17.1% | -5.3% | -19.8% | 3.0% |
|                   | Index * | 10.1% | 21.5% | -1.8% | -17.8% | 7.6% |

You should be aware that past performance is not a guide to future performance.

Fund launch date: 2009-05-15

Share/unit class launch date: 2018-12-28

Performance is calculated in EUR

The chart shows how much the Fund increased or decreased in value as a percentage in each year, net of charges (excluding entry charge), and net of tax.

\* Index - Refinitiv Global Focus Hedged