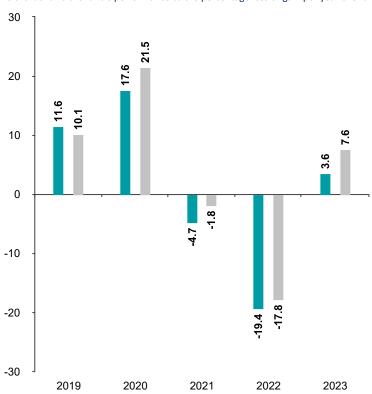

## **Past Performance**

Fund Index \*

This chart shows the fund's performance as the percentage loss or gain per year over the last 5 years against its benchmark.

You should be aware that past performance is not a guide to future performance.  $% \label{eq:controlled}$ 

Fund launch date: 2009-05-15

Share/unit class launch date: 2018-12-28

Performance is calculated in EUR

The chart shows how much the Fund increased or decreased in value as a percentage in each year, net of charges (excluding entry charge), and net of tax.

\* Index - Refinitiv Global Focus Hedged

| Performance Table |         |       |       |       |        |      |
|-------------------|---------|-------|-------|-------|--------|------|
|                   |         | 2019  | 2020  | 2021  | 2022   | 2023 |
|                   | Fund    | 11.6% | 17.6% | -4.7% | -19.4% | 3.6% |
|                   | Index * | 10.1% | 21.5% | -1.8% | -17.8% | 7.6% |