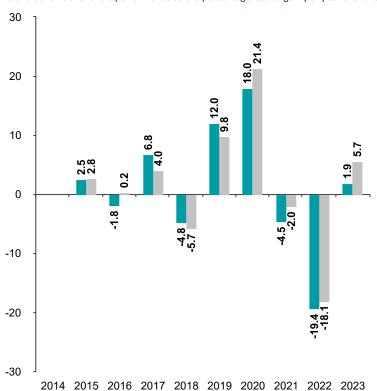

## **Past Performance**

This chart shows the fund's performance as the percentage loss or gain per year over the last 9 years against its benchmark.

You should be aware that past performance is not a guide to future performance.

Fund launch date: 2009-05-15

Share/unit class launch date: 2014-08-20

Performance is calculated in CHF

The chart shows how much the Fund increased or decreased in value as a percentage in each year, net of charges (excluding entry charge), and net of tax.

\* Index - Refinitiv Global Focus Hedged

| Fund    |
|---------|
| Index * |

| Performance Table |     |         |       |        |        |       |       |       |        |      |  |
|-------------------|-----|---------|-------|--------|--------|-------|-------|-------|--------|------|--|
|                   | 201 | A 2015  | 2016  | 2017   | 2019   | 2010  | 2020  | 2021  | 2022   | 2022 |  |
|                   | 201 | 4 2013  | 2010  | 2017   | 2010   | 2019  | 2020  | 2021  | 2022   | 2025 |  |
| Fund              | N/A | 2.5% -1 | 8% 6  | .8% -4 | .8% 12 | .0% 1 | .8.0% | -4.5% | -19.4% | 1.9% |  |
| Index *           | N/A | 2.8% 0  | .2% 4 | .0% -5 | .7% 9. | .8% 2 | 1.4%  | -2.0% | -18.1% | 5.7% |  |