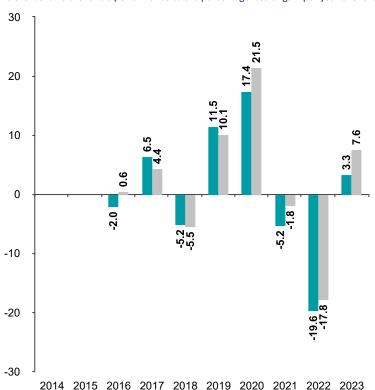

## **Past Performance**

This chart shows the fund's performance as the percentage loss or gain per year over the last 8 years against its benchmark.

You should be aware that past performance is not a guide to future performance.

Fund launch date: 2009-05-15

Share/unit class launch date: 2015-06-30

Performance is calculated in EUR

The chart shows how much the Fund increased or decreased in value as a percentage in each year, net of charges (excluding entry charge), and net of tax.

\* Index - Refinitiv Global Focus Hedged

| Fund    |  |  |  |  |  |  |
|---------|--|--|--|--|--|--|
| Index * |  |  |  |  |  |  |

| Performance Table |     |       |       |       |        |        |         |       |        |      |  |
|-------------------|-----|-------|-------|-------|--------|--------|---------|-------|--------|------|--|
|                   | 20  | 14 20 | 015 2 | 016 2 | 017 20 | 18 201 | 19 2020 | 2021  | 2022   | 2023 |  |
| Fund              | N/A | N/A   | -2.0% | 6.5%  | -5.2%  | 11.5%  | 17.4%   | -5.2% | -19.6% | 3.3% |  |
| Index *           | N/A | N/A   | 0.6%  | 4.4%  | -5.5%  | 10.1%  | 21.5%   | -1.8% | -17.8% | 7.6% |  |
|                   |     |       |       |       |        |        |         |       |        |      |  |