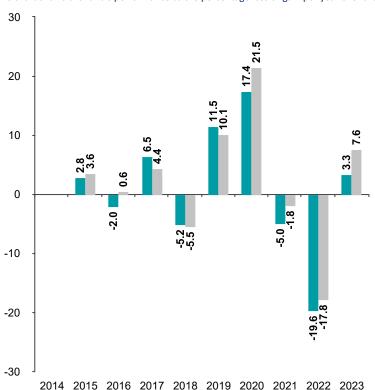

## **Past Performance**

This chart shows the fund's performance as the percentage loss or gain per year over the last 9 years against its benchmark.

You should be aware that past performance is not a guide to future performance.

Fund launch date: 2009-05-15

Share/unit class launch date: 2014-10-31

Performance is calculated in EUR

The chart shows how much the Fund increased or decreased in value as a percentage in each year, net of charges (excluding entry charge), and net of tax.

\* Index - Refinitiv Global Focus Hedged

| Fund    |
|---------|
| Index * |

| Performance Table |     |       |      |      |     |      |     |     |      |        |       |        |      |
|-------------------|-----|-------|------|------|-----|------|-----|-----|------|--------|-------|--------|------|
|                   | 20  | 014 2 | 015  | 2016 | 20  | 17   | 201 | .8  | 2019 | 9 2020 | 2021  | 1 2022 | 2023 |
| Fund              | N/A | 2.8%  | -2.0 | 0% 6 | .5% | -5.2 | 2%  | 11. | 5%   | 17.4%  | -5.0% | -19.6% | 3.3% |
| Index *           | N/A | 3.6%  | 0.6  | 5% 4 | .4% | -5.5 | 5%  | 10. | 1%   | 21.5%  | -1.8% | -17.8% | 7.6% |