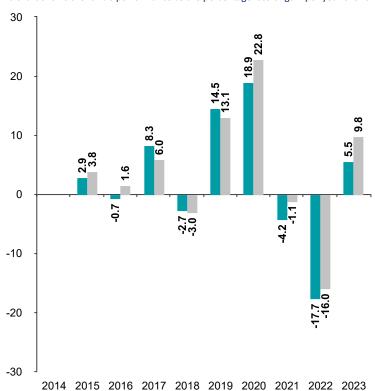

## **Past Performance**

This chart shows the fund's performance as the percentage loss or gain per year over the last 9 years against its benchmark.

You should be aware that past performance is not a guide to future performance.

Fund launch date: 2009-05-15

Share/unit class launch date: 2014-10-31

Performance is calculated in USD

The chart shows how much the Fund increased or decreased in value as a percentage in each year, net of charges (excluding entry charge), and net of tax.

\* Index - Refinitiv Global Focus Hedged

| Fund    |
|---------|
| Index * |

| Performance Table |     |       |     |       |     |       |    |     |        |       |        |      |
|-------------------|-----|-------|-----|-------|-----|-------|----|-----|--------|-------|--------|------|
|                   | 20  | 014 2 | 015 | 2016  | 201 | .7 20 | 18 | 201 | 9 2020 | 2021  | 1 2022 | 2023 |
| Fund              | N/A | 2.9%  | -0. | 7% 8. | 3%  | -2.7% | 14 | .5% | 18.9%  | -4.2% | -17.7% | 5.5% |
| Index *           | N/A | 3.8%  | 1.6 | 5% 6. | 0%  | -3.0% | 13 | .1% | 22.8%  | -1.1% | -16.0% | 9.8% |