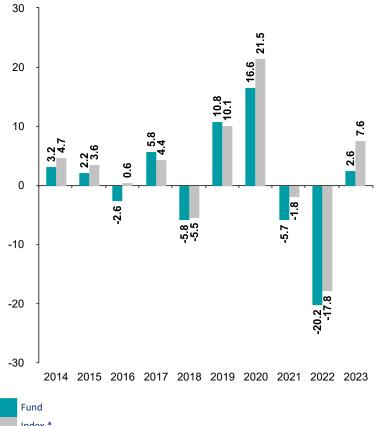

## Past Performance

This chart shows the fund's performance as the percentage loss or gain per year over the last 10 years against its benchmark.

Index \*

| Performance Table |         |     |    |     |    |     |    |     |    |     |    |    |     |    |      |      |     |        |      |
|-------------------|---------|-----|----|-----|----|-----|----|-----|----|-----|----|----|-----|----|------|------|-----|--------|------|
|                   |         |     |    |     |    |     |    |     |    |     |    |    |     |    |      |      |     |        |      |
|                   |         |     | 20 | )14 | 20 | 15  | 20 | 16  | 20 | 17  | 20 | 18 | 201 | 9  | 2020 | ) 20 | 021 | 2022   | 2023 |
|                   | Fund    | 3.2 | 2% | 2.2 | %  | -2. | 6% | 5.8 | 8% | -5. | 8% | 10 | .8% | 16 | 5.6% | -5.7 | %   | -20.2% | 2.6% |
|                   | Index * | 4.7 | 7% | 3.6 | %  | 0.6 | 5% | 4.4 | 4% | -5. | 5% | 10 | .1% | 21 | 5%   | -1.8 | %   | -17.8% | 7.6% |

You should be aware that past performance is not a guide to future performance.

Fund launch date: 2009-05-15

Share/unit class launch date: 2009-05-15

Performance is calculated in EUR

The chart shows how much the Fund increased or decreased in value as a percentage in each year, net of charges (excluding entry charge), and net of tax.

\* Index - Refinitiv Global Focus Hedged