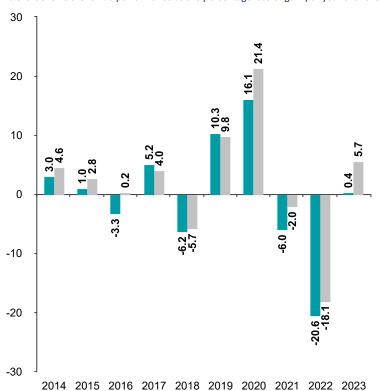

## **Past Performance**

This chart shows the fund's performance as the percentage loss or gain per year over the last 10 years against its benchmark.

You should be aware that past performance is not a guide to future performance.

Fund launch date: 2009-05-15

Share/unit class launch date: 2009-05-15

Performance is calculated in CHF

The chart shows how much the Fund increased or decreased in value as a percentage in each year, net of charges (excluding entry charge), and net of tax.

\* Index - Refinitiv Global Focus Hedged

Fund Index \*

| Performance Table |      |       |        |       |        |     |       |        |        |        |      |
|-------------------|------|-------|--------|-------|--------|-----|-------|--------|--------|--------|------|
|                   | 20   | 014 2 | 2015   | 2016  | 2017   | 201 | 8 20  | 19 202 | 0 2021 | . 2022 | 2023 |
| Fund              | 3.0% | 1.0%  | 6 -3.3 | 3% 5. | 2% -6. | .2% | 10.3% | 16.1%  | -6.0%  | -20.6% | 0.4% |
| Index *           | 4.6% | 2.8%  | 6 0.2  | .% 4. | 0% -5. | .7% | 9.8%  | 21.4%  | -2.0%  | -18.1% | 5.7% |