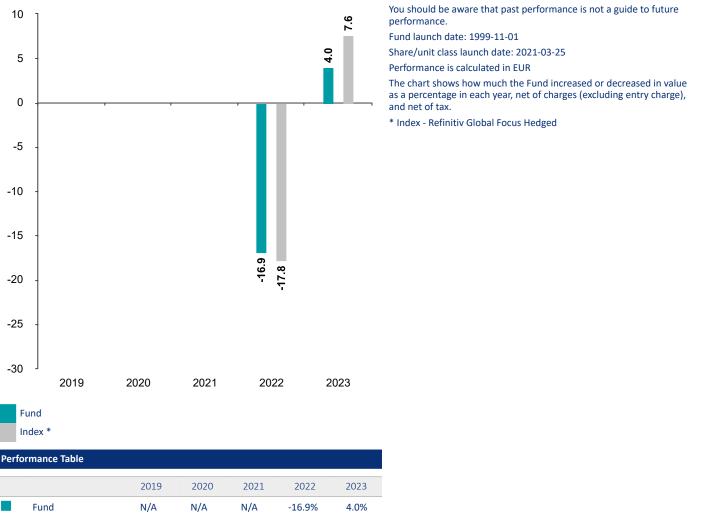

## Past Performance

Index \*

N/A

N/A

N/A

-17.8%

7.6%

This chart shows the fund's performance as the percentage loss or gain per year over the last 2 years against its benchmark.