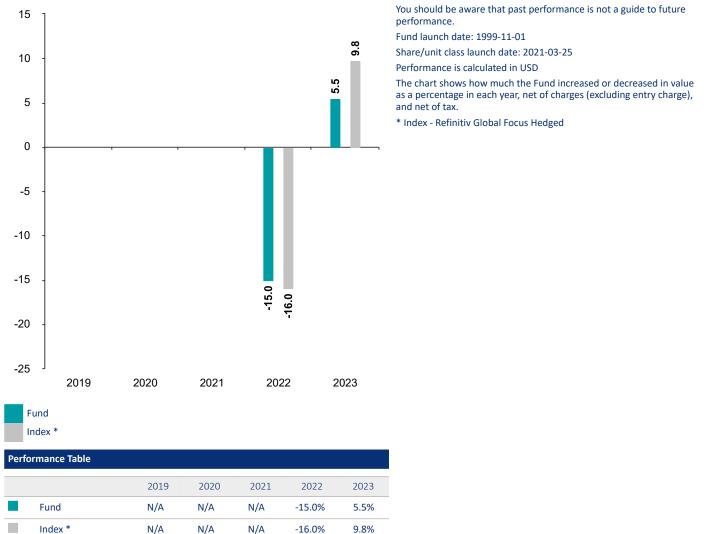

## Product

This document provides you with information on past performance.

Past performance is not a reliable indicator of future performance. Markets could develop very differently in the future. It can help you to assess how the fund has been managed in the past and compare it to its benchmark.

## Past Performance

This chart shows the fund's performance as the percentage loss or gain per year over the last 2 years against its benchmark.