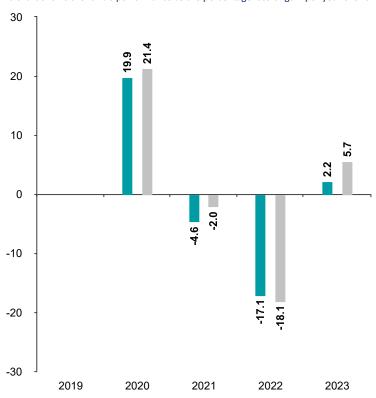

## **Past Performance**

Fund Index \*

This chart shows the fund's performance as the percentage loss or gain per year over the last 4 years against its benchmark.

You should be aware that past performance is not a guide to future performance.  $% \label{eq:controlled}$ 

Fund launch date: 1999-11-01

Share/unit class launch date: 2019-09-16

Performance is calculated in CHF

The chart shows how much the Fund increased or decreased in value as a percentage in each year, net of charges (excluding entry charge), and net of tax.

\* Index - Refinitiv Global Focus Hedged

| Performance Table |         |      |       |       |        |      |
|-------------------|---------|------|-------|-------|--------|------|
|                   |         | 2019 | 2020  | 2021  | 2022   | 2023 |
|                   | Fund    | N/A  | 19.9% | -4.6% | -17.1% | 2.2% |
|                   | Index * | N/A  | 21.4% | -2.0% | -18.1% | 5.7% |