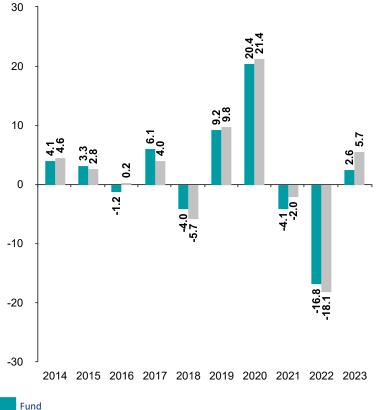

## Past Performance

Index \*

Fund

Index \*

Performance Table

This chart shows the fund's performance as the percentage loss or gain per year over the last 10 years against its benchmark.

2014 2015 2016 2017 2018 2019 2020 2021 2022 2023

4.6% 2.8% 0.2% 4.0% -5.7% 9.8% 21.4% -2.0% -18.1% 5.7%

2.6%

4.1% 3.3% -1.2% 6.1% -4.0% 9.2% 20.4% -4.1% -16.8%

You should be aware that past performance is not a guide to future performance.

Fund launch date: 1999-11-01

Share/unit class launch date: 2010-12-01

Performance is calculated in CHF

The chart shows how much the Fund increased or decreased in value as a percentage in each year, net of charges (excluding entry charge), and net of tax.

\* Index - Refinitiv Global Focus Hedged