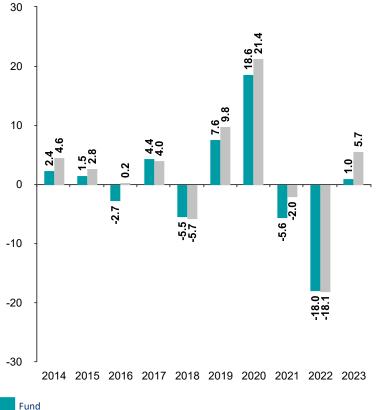

## Past Performance

Index \*

Fund

Index \*

Performance Table

This chart shows the fund's performance as the percentage loss or gain per year over the last 10 years against its benchmark.

2014 2015 2016 2017 2018 2019 2020 2021 2022 2023

2.4% 1.5% -2.7% 4.4% -5.5% 7.6% 18.6% -5.6% -18.0% 1.0%

4.6% 2.8% 0.2% 4.0% -5.7% 9.8% 21.4% -2.0% -18.1% 5.7%

You should be aware that past performance is not a guide to future performance.

Fund launch date: 1999-11-01

Share/unit class launch date: 2003-12-31

Performance is calculated in CHF

The chart shows how much the Fund increased or decreased in value as a percentage in each year, net of charges (excluding entry charge), and net of tax.

\* Index - Refinitiv Global Focus Hedged