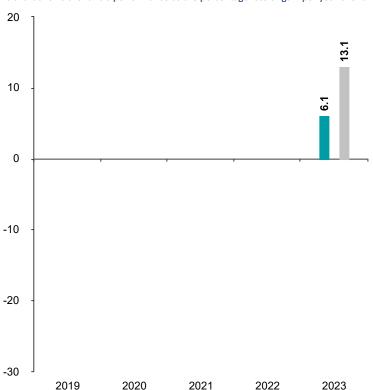

## **Past Performance**

Fund Index \*

This chart shows the fund's performance as the percentage loss or gain per year over the last 1 years against its benchmark.

You should be aware that past performance is not a guide to future performance.  $% \label{eq:controlled}$ 

Fund launch date: 2018-05-31

Share/unit class launch date: 2022-01-17

Performance is calculated in USD

The chart shows how much the Fund increased or decreased in value as a percentage in each year, net of charges (excluding entry charge), and net of tax.

\* Index - Refinitiv Global Vanilla CB Index Hedged

| Performance Table |         |      |      |      |      |       |
|-------------------|---------|------|------|------|------|-------|
|                   |         | 2019 | 2020 | 2021 | 2022 | 2023  |
|                   | Fund    | N/A  | N/A  | N/A  | N/A  | 6.1%  |
|                   | Index * | N/A  | N/A  | N/A  | N/A  | 13.1% |