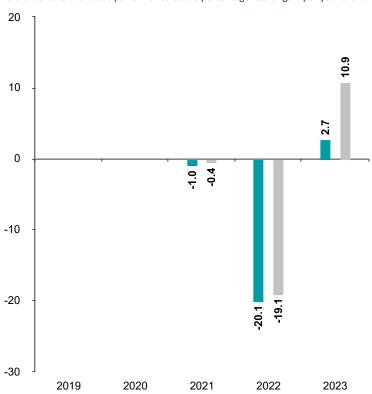

## **Past Performance**

Fund Index \*

This chart shows the fund's performance as the percentage loss or gain per year over the last 3 years against its benchmark.

You should be aware that past performance is not a guide to future performance.  $% \label{eq:controlled}$ 

Fund launch date: 2018-05-31

Share/unit class launch date: 2020-02-14

Performance is calculated in EUR

The chart shows how much the Fund increased or decreased in value as a percentage in each year, net of charges (excluding entry charge), and net of tax.

\* Index - Refinitiv Global Vanilla CB Index Hedged

| Performance Table |         |      |      |       |        |       |
|-------------------|---------|------|------|-------|--------|-------|
|                   |         | 2019 | 2020 | 2021  | 2022   | 2023  |
|                   | Fund    | N/A  | N/A  | -1.0% | -20.1% | 2.7%  |
|                   | Index * | N/A  | N/A  | -0.4% | -19.1% | 10.9% |