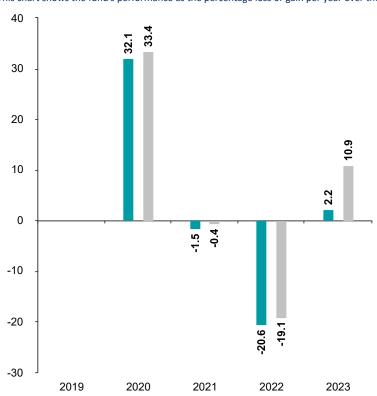

## **Past Performance**

Fund Index \*

This chart shows the fund's performance as the percentage loss or gain per year over the last 4 years against its benchmark.

You should be aware that past performance is not a guide to future performance.  $% \label{eq:controlled}$ 

Fund launch date: 2018-05-31

Share/unit class launch date: 2019-09-02

Performance is calculated in EUR

The chart shows how much the Fund increased or decreased in value as a percentage in each year, net of charges (excluding entry charge), and net of tax.

\* Index - Refinitiv Global Vanilla CB Index Hedged

| Performance Table |         |      |       |       |        |       |
|-------------------|---------|------|-------|-------|--------|-------|
|                   |         | 2019 | 2020  | 2021  | 2022   | 2023  |
|                   | Fund    | N/A  | 32.1% | -1.5% | -20.6% | 2.2%  |
|                   | Index * | N/A  | 33.4% | -0.4% | -19.1% | 10.9% |