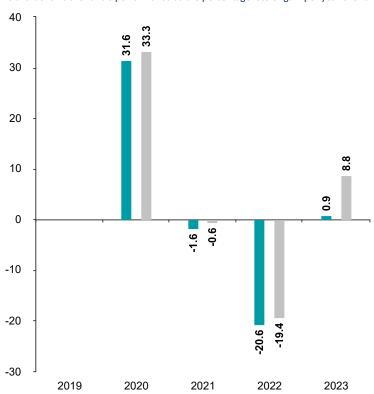

## **Past Performance**

Fund Index \*

This chart shows the fund's performance as the percentage loss or gain per year over the last 4 years against its benchmark.

You should be aware that past performance is not a guide to future performance.  $% \label{eq:controlled}$ 

Fund launch date: 2018-05-31

Share/unit class launch date: 2019-09-02

Performance is calculated in CHF

The chart shows how much the Fund increased or decreased in value as a percentage in each year, net of charges (excluding entry charge), and net of tax.

\* Index - Refinitiv Global Vanilla CB Index Hedged

| Performance Table |         |      |       |       |        |      |
|-------------------|---------|------|-------|-------|--------|------|
|                   |         | 2019 | 2020  | 2021  | 2022   | 2023 |
|                   | Fund    | N/A  | 31.6% | -1.6% | -20.6% | 0.9% |
|                   | Index * | N/A  | 33.3% | -0.6% | -19.4% | 8.8% |