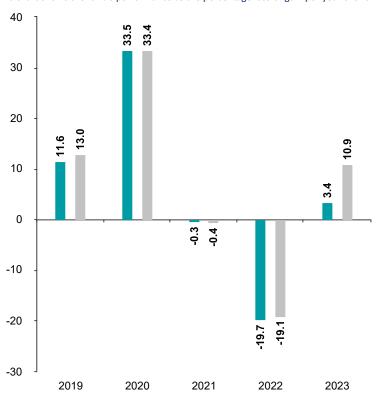

## **Past Performance**

Fund Index \*

This chart shows the fund's performance as the percentage loss or gain per year over the last 5 years against its benchmark.

You should be aware that past performance is not a guide to future performance.  $% \label{eq:controlled}$ 

Fund launch date: 2018-05-31

Share/unit class launch date: 2018-05-31

Performance is calculated in EUR

The chart shows how much the Fund increased or decreased in value as a percentage in each year, net of charges (excluding entry charge), and net of tax.

\* Index - Refinitiv Global Vanilla CB Index Hedged

| Performance Table |         |       |       |       |        |       |
|-------------------|---------|-------|-------|-------|--------|-------|
|                   |         | 2019  | 2020  | 2021  | 2022   | 2023  |
|                   | Fund    | 11.6% | 33.5% | -0.3% | -19.7% | 3.4%  |
|                   | Index * | 13.0% | 33.4% | -0.4% | -19.1% | 10.9% |