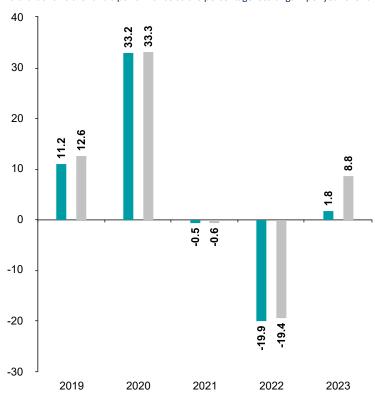

## **Past Performance**

Fund Index \*

This chart shows the fund's performance as the percentage loss or gain per year over the last 5 years against its benchmark.

You should be aware that past performance is not a guide to future performance.  $% \label{eq:controlled}$ 

Fund launch date: 2018-05-31

Share/unit class launch date: 2018-05-31

Performance is calculated in CHF

The chart shows how much the Fund increased or decreased in value as a percentage in each year, net of charges (excluding entry charge), and net of tax.

\* Index - Refinitiv Global Vanilla CB Index Hedged

| Performance Table |         |       |       |       |        |      |
|-------------------|---------|-------|-------|-------|--------|------|
|                   |         | 2019  | 2020  | 2021  | 2022   | 2023 |
|                   | Fund    | 11.2% | 33.2% | -0.5% | -19.9% | 1.8% |
|                   | Index * | 12.6% | 33.3% | -0.6% | -19.4% | 8.8% |