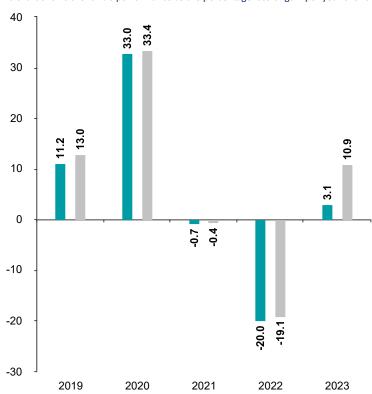

## Past Performance

Fund Index \*

This chart shows the fund's performance as the percentage loss or gain per year over the last 5 years against its benchmark.

You should be aware that past performance is not a guide to future performance.

Fund launch date: 2018-05-31

Share/unit class launch date: 2018-05-31

Performance is calculated in EUR

The chart shows how much the Fund increased or decreased in value as a percentage in each year, net of charges (excluding entry charge), and net of tax.

\* Index - Refinitiv Global Vanilla CB Index Hedged

| Performance Table |         |       |       |       |        |       |
|-------------------|---------|-------|-------|-------|--------|-------|
|                   |         | 2019  | 2020  | 2021  | 2022   | 2023  |
|                   | Fund    | 11.2% | 33.0% | -0.7% | -20.0% | 3.1%  |
|                   | Index * | 13.0% | 33.4% | -0.4% | -19.1% | 10.9% |
|                   |         |       |       |       |        |       |