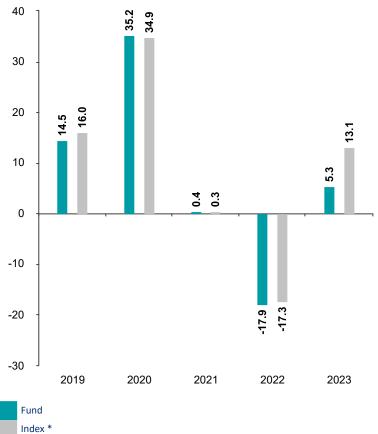

## Past Performance

Index \*

This chart shows the fund's performance as the percentage loss or gain per year over the last 5 years against its benchmark.

 Performance Table
 2019
 2020
 2021
 2022
 2023

 Fund
 14.5%
 35.2%
 0.4%
 -17.9%
 5.3%

34.9%

0.3%

-17.3%

13.1%

16.0%

You should be aware that past performance is not a guide to future performance.

Fund launch date: 2018-05-31

Share/unit class launch date: 2018-05-31

Performance is calculated in USD

The chart shows how much the Fund increased or decreased in value as a percentage in each year, net of charges (excluding entry charge), and net of tax.

\* Index - Refinitiv Global Vanilla CB Index Hedged