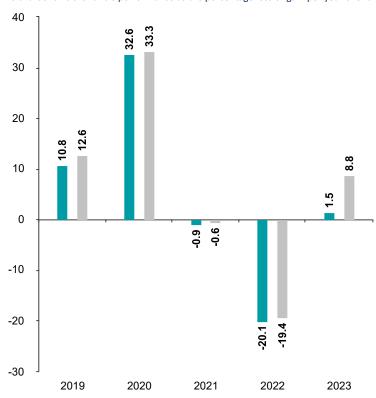

## **Past Performance**

Fund Index \*

This chart shows the fund's performance as the percentage loss or gain per year over the last 5 years against its benchmark.

You should be aware that past performance is not a guide to future performance.  $% \label{eq:controlled}$ 

Fund launch date: 2018-05-31

Share/unit class launch date: 2018-05-31

Performance is calculated in CHF

The chart shows how much the Fund increased or decreased in value as a percentage in each year, net of charges (excluding entry charge), and net of tax.

\* Index - Refinitiv Global Vanilla CB Index Hedged

| Performance Table |         |       |       |       |        |      |
|-------------------|---------|-------|-------|-------|--------|------|
|                   |         | 2019  | 2020  | 2021  | 2022   | 2023 |
|                   | Fund    | 10.8% | 32.6% | -0.9% | -20.1% | 1.5% |
|                   | Index * | 12.6% | 33.3% | -0.6% | -19.4% | 8.8% |