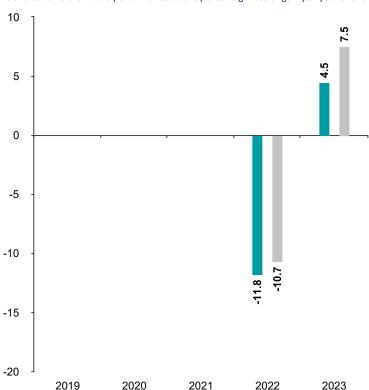

## Past Performance

Fund Index \*

This chart shows the fund's performance as the percentage loss or gain per year over the last 2 years against its benchmark.

You should be aware that past performance is not a guide to future performance.  $% \label{eq:controlled}$ 

Fund launch date: 1995-06-01

Share/unit class launch date: 2021-02-15

Performance is calculated in EUR

The chart shows how much the Fund increased or decreased in value as a percentage in each year, net of charges (excluding entry charge), and net of tax.

\* Index - Refinitiv Global Focus IG Hedged

| Performance Table |         |      |      |      |        |      |
|-------------------|---------|------|------|------|--------|------|
|                   |         | 2019 | 2020 | 2021 | 2022   | 2023 |
|                   | Fund    | N/A  | N/A  | N/A  | -11.8% | 4.5% |
|                   | Index * | N/A  | N/A  | N/A  | -10.7% | 7.5% |