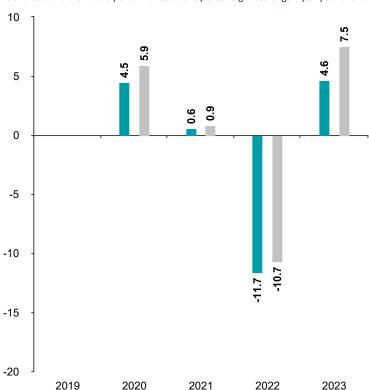

## Past Performance

Fund Index \*

This chart shows the fund's performance as the percentage loss or gain per year over the last 4 years against its benchmark.

You should be aware that past performance is not a guide to future performance.  $% \label{eq:controlled}$ 

Fund launch date: 1995-06-01

Share/unit class launch date: 2019-08-29

Performance is calculated in EUR

The chart shows how much the Fund increased or decreased in value as a percentage in each year, net of charges (excluding entry charge), and net of tax.

\* Index - Refinitiv Global Focus IG Hedged

| Performance Table |         |      |      |      |        |      |
|-------------------|---------|------|------|------|--------|------|
|                   |         | 2019 | 2020 | 2021 | 2022   | 2023 |
|                   | Fund    | N/A  | 4.5% | 0.6% | -11.7% | 4.6% |
|                   | Index * | N/A  | 5.9% | 0.9% | -10.7% | 7.5% |