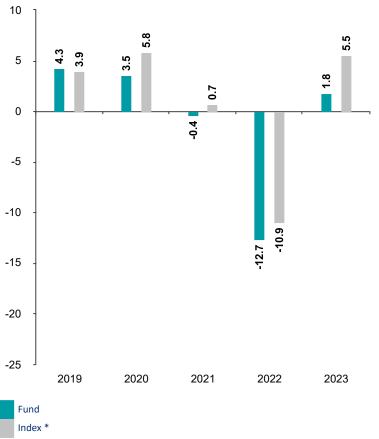

## Past Performance

Performance Table

Fund

Index \*

This chart shows the fund's performance as the percentage loss or gain per year over the last 5 years against its benchmark.

2019

4.3%

3.9%

2020

3.5%

5.8%

2021

-0.4%

0.7%

2022

-12.7%

-10.9%

2023

1.8%

5.5%

You should be aware that past performance is not a guide to future performance. Fund launch date: 1995-06-01

Share/unit class launch date: 2018-11-30

Performance is calculated in CHF

The chart shows how much the Fund increased or decreased in value as a percentage in each year, net of charges (excluding entry charge), and net of tax.

\* Index - Refinitiv Global Focus IG Hedged