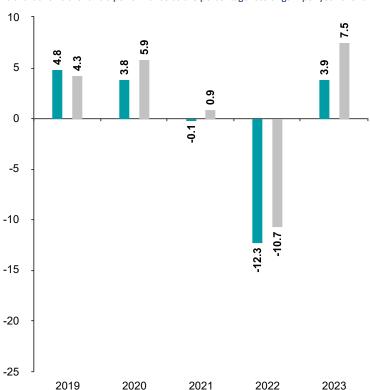

## Past Performance

Fund Index \*

This chart shows the fund's performance as the percentage loss or gain per year over the last 5 years against its benchmark.

You should be aware that past performance is not a guide to future performance.  $% \label{eq:controlled}$ 

Fund launch date: 1995-06-01

Share/unit class launch date: 2018-01-08

Performance is calculated in EUR

The chart shows how much the Fund increased or decreased in value as a percentage in each year, net of charges (excluding entry charge), and net of tax.

\* Index - Refinitiv Global Focus IG Hedged

| Performance Table |         |      |      |       |        |      |
|-------------------|---------|------|------|-------|--------|------|
|                   |         | 2019 | 2020 | 2021  | 2022   | 2023 |
|                   | Fund    | 4.8% | 3.8% | -0.1% | -12.3% | 3.9% |
|                   | Index * | 4.3% | 5.9% | 0.9%  | -10.7% | 7.5% |