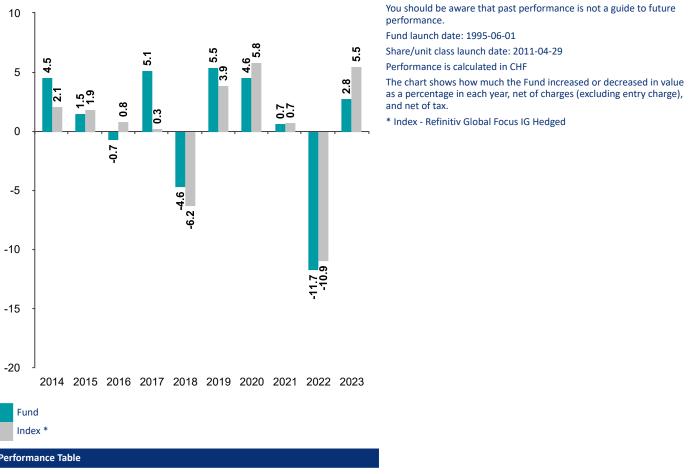

## Past Performance

This chart shows the fund's performance as the percentage loss or gain per year over the last 10 years against its benchmark.

| Performance lable |      |       |        |        |       |      |      |      |        |      |
|-------------------|------|-------|--------|--------|-------|------|------|------|--------|------|
|                   | 201  | 4 201 | 5 2016 | 5 2017 | 2018  | 2019 | 2020 | 2021 | 2022   | 2023 |
| Fund              | 4.5% | 1.5%  | -0.7%  | 5.1%   | -4.6% | 5.5% | 4.6% | 0.7% | -11.7% | 2.8% |
| Index *           | 2.1% | 1.9%  | 0.8%   | 0.3%   | -6.2% | 3.9% | 5.8% | 0.7% | -10.9% | 5.5% |