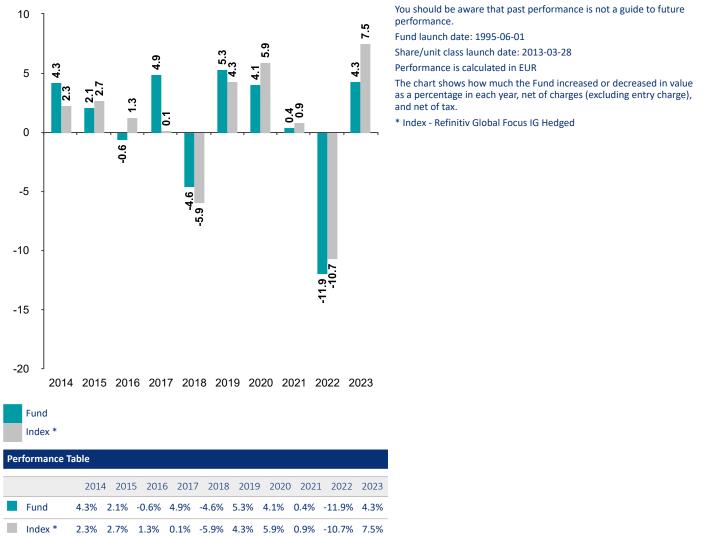

## Product

This document provides you with information on past performance.

Past performance is not a reliable indicator of future performance. Markets could develop very differently in the future. It can help you to assess how the fund has been managed in the past and compare it to its benchmark.

## Past Performance

This chart shows the fund's performance as the percentage loss or gain per year over the last 10 years against its benchmark.