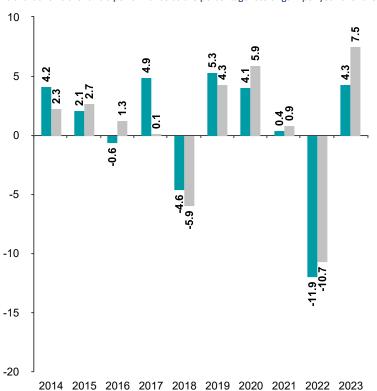

## **Past Performance**

This chart shows the fund's performance as the percentage loss or gain per year over the last 10 years against its benchmark.

You should be aware that past performance is not a guide to future performance.

Fund launch date: 1995-06-01

Share/unit class launch date: 2003-02-28

Performance is calculated in EUR

The chart shows how much the Fund increased or decreased in value as a percentage in each year, net of charges (excluding entry charge), and net of tax.

\* Index - Refinitiv Global Focus IG Hedged

Fund Index \*

| Performance Table |      |       |        |        |       |      |      |      |        |      |
|-------------------|------|-------|--------|--------|-------|------|------|------|--------|------|
|                   | 2014 | 4 201 | 5 2016 | 5 2017 | 2018  | 2019 | 2020 | 2021 | 2022   | 2023 |
| Fund              | 4.2% | 2.1%  | -0.6%  | 4.9%   | -4.6% | 5.3% | 4.1% | 0.4% | -11.9% | 4.3% |
| Index *           | 2.3% | 2.7%  | 1.3%   | 0.1%   | -5.9% | 4.3% | 5.9% | 0.9% | -10.7% | 7.5% |