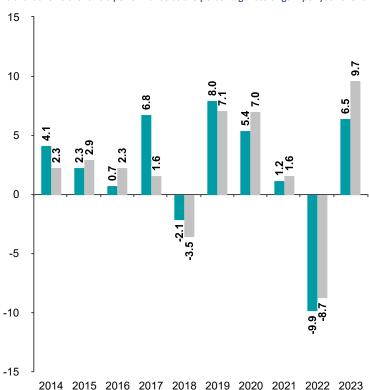

## **Past Performance**

This chart shows the fund's performance as the percentage loss or gain per year over the last 10 years against its benchmark.

You should be aware that past performance is not a guide to future performance.  $% \label{eq:controlled}$ 

Fund launch date: 1995-06-01

Share/unit class launch date: 2013-02-28

Performance is calculated in USD

The chart shows how much the Fund increased or decreased in value as a percentage in each year, net of charges (excluding entry charge), and net of tax.

\* Index - Refinitiv Global Focus IG Hedged

| Fund    |
|---------|
| Index * |

| Performance Table |      |      |      |      |       |      |      |      |       |      |  |
|-------------------|------|------|------|------|-------|------|------|------|-------|------|--|
|                   | 2014 | 2015 | 2016 | 2017 | 2018  | 2019 | 2020 | 2021 | 2022  | 2023 |  |
| Fund              | 4.1% | 2.3% | 0.7% | 6.8% | -2.1% | 8.0% | 5.4% | 1.2% | -9.9% | 6.5% |  |
| Index *           | 2.3% | 2.9% | 2.3% | 1.6% | -3.5% | 7.1% | 7.0% | 1.6% | -8.7% | 9.7% |  |