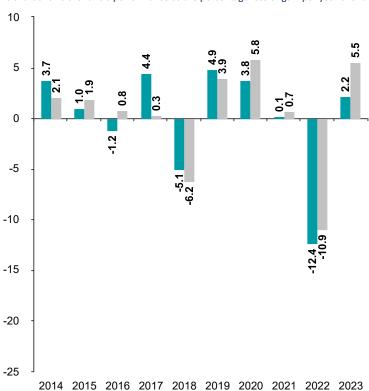

## **Past Performance**

This chart shows the fund's performance as the percentage loss or gain per year over the last 10 years against its benchmark.

You should be aware that past performance is not a guide to future performance.

Fund launch date: 1995-06-01

Share/unit class launch date: 2011-03-31

Performance is calculated in CHF

The chart shows how much the Fund increased or decreased in value as a percentage in each year, net of charges (excluding entry charge), and net of tax.

\* Index - Refinitiv Global Focus IG Hedged

| Fund    |
|---------|
| Index * |

| Performance Table |      |        |        |      |       |      |      |      |        |      |
|-------------------|------|--------|--------|------|-------|------|------|------|--------|------|
|                   | 2014 | 4 2015 | 5 2016 | 2017 | 2018  | 2019 | 2020 | 2021 | 2022   | 2023 |
| Fund              | 3.7% | 1.0%   | -1.2%  | 4.4% | -5.1% | 4.9% | 3.8% | 0.1% | -12.4% | 2.2% |
| Index *           | 2.1% | 1.9%   | 0.8%   | 0.3% | -6.2% | 3.9% | 5.8% | 0.7% | -10.9% | 5.5% |