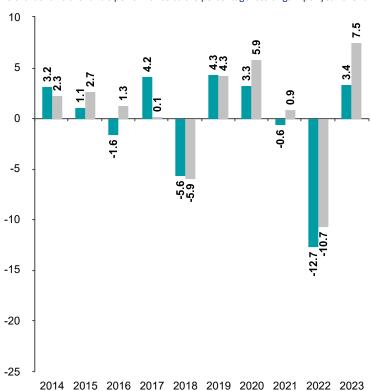

## **Past Performance**

This chart shows the fund's performance as the percentage loss or gain per year over the last 10 years against its benchmark.

You should be aware that past performance is not a guide to future performance.

Fund launch date: 1995-06-01

Share/unit class launch date: 2003-02-28

Performance is calculated in EUR

The chart shows how much the Fund increased or decreased in value as a percentage in each year, net of charges (excluding entry charge), and net of tax.

\* Index - Refinitiv Global Focus IG Hedged

Fund Index \*

| Performance Table |      |      |       |      |       |      |      |       |        |      |
|-------------------|------|------|-------|------|-------|------|------|-------|--------|------|
|                   | 2014 | 2015 | 2016  | 2017 | 2018  | 2019 | 2020 | 2021  | 2022   | 2023 |
| Fund 3            | 3.2% | 1.1% | -1.6% | 4.2% | -5.6% | 4.3% | 3.3% | -0.6% | -12.7% | 3.4% |
| Index * 2         | 2.3% | 2.7% | 1.3%  | 0.1% | -5.9% | 4.3% | 5.9% | 0.9%  | -10.7% | 7.5% |