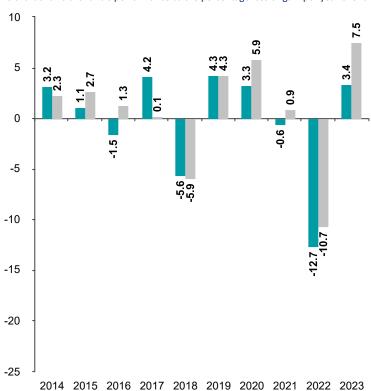

## **Past Performance**

This chart shows the fund's performance as the percentage loss or gain per year over the last 10 years against its benchmark.

You should be aware that past performance is not a guide to future performance.

Fund launch date: 1995-06-01

Share/unit class launch date: 2003-02-28

Performance is calculated in EUR

The chart shows how much the Fund increased or decreased in value as a percentage in each year, net of charges (excluding entry charge), and net of tax.

\* Index - Refinitiv Global Focus IG Hedged

Fund Index \*

| I | Performance Table |      |        |        |        |       |      |      |       |        |      |  |
|---|-------------------|------|--------|--------|--------|-------|------|------|-------|--------|------|--|
|   |                   | 201  | .4 201 | 5 2016 | 5 2017 | 2018  | 2019 | 2020 | 2021  | 2022   | 2023 |  |
| Ī | Fund              | 3.2% | 1.1%   | -1.5%  | 4.2%   | -5.6% | 4.3% | 3.3% | -0.6% | -12.7% | 3.4% |  |
| Ī | Index *           | 2.3% | 2.7%   | 1.3%   | 0.1%   | -5.9% | 4.3% | 5.9% | 0.9%  | -10.7% | 7.5% |  |