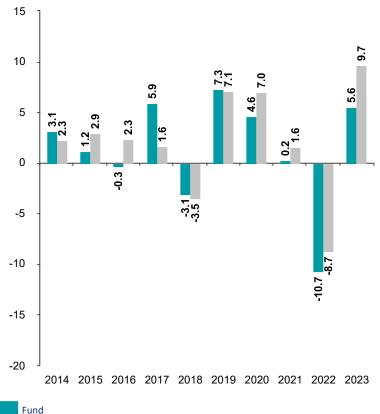

## Past Performance

Index \*

Fund

Index \*

Performance Table

3.1% 1.2%

-0.3% 5.9%

This chart shows the fund's performance as the percentage loss or gain per year over the last 10 years against its benchmark.

2014 2015 2016 2017 2018 2019 2020 2021 2022 2023

4.6%

0.2% -10.7%

-8.7%

5.6%

9.7%

-3.1% 7.3%

2.3% 2.9% 2.3% 1.6% -3.5% 7.1% 7.0% 1.6%

You should be aware that past performance is not a guide to future performance.

Fund launch date: 1995-06-01

Share/unit class launch date: 2008-12-12

Performance is calculated in USD

The chart shows how much the Fund increased or decreased in value as a percentage in each year, net of charges (excluding entry charge), and net of tax.

\* Index - Refinitiv Global Focus IG Hedged