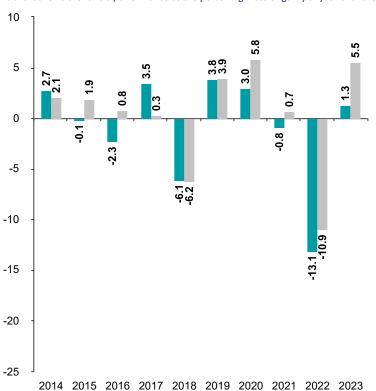

## **Past Performance**

This chart shows the fund's performance as the percentage loss or gain per year over the last 10 years against its benchmark.

You should be aware that past performance is not a guide to future performance.

Fund launch date: 1995-06-01

Share/unit class launch date: 2010-01-14

Performance is calculated in CHF

The chart shows how much the Fund increased or decreased in value as a percentage in each year, net of charges (excluding entry charge), and net of tax.

\* Index - Refinitiv Global Focus IG Hedged

Fund Index \*

| Performance Table |      |        |        |        |       |      |      |       |        |      |  |
|-------------------|------|--------|--------|--------|-------|------|------|-------|--------|------|--|
|                   |      |        |        |        |       |      |      |       |        |      |  |
|                   | 201  | 14 201 | 5 2016 | 5 2017 | 2018  | 2019 | 2020 | 2021  | 2022   | 2023 |  |
| Fund              | 2.7% | -0.1%  | -2.3%  | 3.5%   | -6.1% | 3.8% | 3.0% | -0.8% | -13.1% | 1.3% |  |
| Index *           | 2.1% | 1.9%   | 0.8%   | 0.3%   | -6.2% | 3.9% | 5.8% | 0.7%  | -10.9% | 5.5% |  |